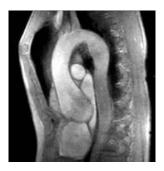

How to include stochasticity of information in the structural and fluid-dynamic simulation:

• New activity to be started within the Project

**Example**: determination of aortic stiffness from 4D MRI images.

Acqusition of MRI images over the cardiac cycle

Geometry defintion

Choice of some trasversal section

Measurement of arterial radii at each section for each acquired image

**Example**: determination of aortic stiffness from 4D MRI images.