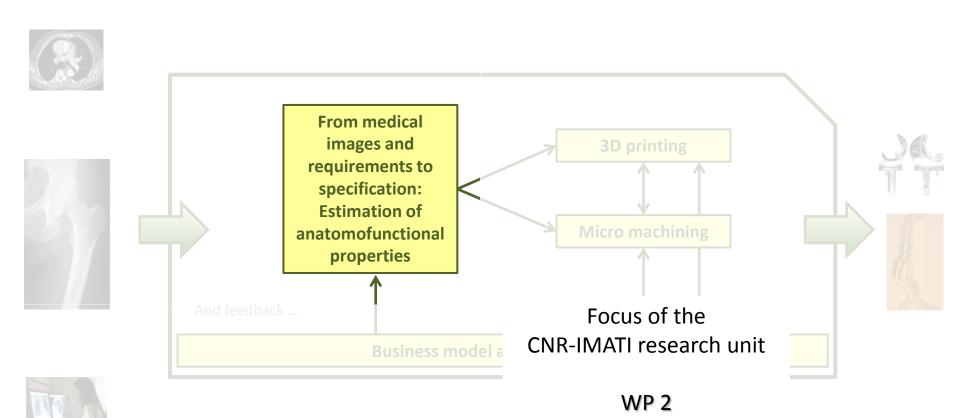

### **CNR-IMATI** activities

 $\bigcirc$ 

From medical 4D images to geometry generation and stochastic estimation of mechanical properties (i.e., the specifications for the productive processes):

- First results in a clinical case
- Extend the approach to other cases within the Project

How to include stochasticity of information in the structural and fluid-dynamic simulation:

• New activity to be started within the Project

**Example**: determination of aortic stiffness from 4D MRI images.

Acqusition of MRI images over the cardiac cycle

Geometry defintion

Choice of some trasversal section

Measurement of arterial radii at each section for each acquired image

**Example**: determination of aortic stiffness from 4D MRI images.

Pressure generation by means of a lumped parameter model

#### Bayesian estimation of aortic stiffness at each section

#### Stochastic methodologies to reduce the number of simulations while keeping the robustness of the stochastic solution

In line with the Project: allows analisys in few time and requires cheaper computational facilities