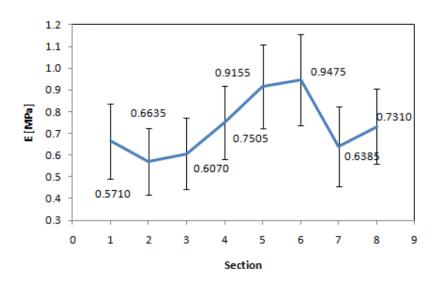

eneration and stochastic estimation of mechanical properties (i.e., the specifications for the productive processes):

- First results in a clinical case
- Extend the approach to other cases within the Project



How to include stochasticity of information in the structural and fluid-dynamic simulation:

• New activity to be started within the Project





**Example**: determination of aortic stiffness from 4D MRI images.

Acqusition of MRI images over the cardiac cycle



Geometry defintion



Choice of some trasversal section

Measurement of arterial radii at each section for each acquired image





**Example**: determination of aortic stiffness from 4D MRI images.

Pressure generation by means of a lumped parameter model



#### Bayesian estimation of aortic stiffness at each section



# Activity 2







# Activity 2





#### Stochastic methodologies to reduce the number of simulations while keeping the robustness of the stochastic solution

In line with the Project: allows analisys in few time and requires cheaper computational facilities

### Personnel



#### **PERMANENT STAFF**

- Ettore Lanzarone
- Raffaele Argiento

ettore@mi.imati.cnr.it raffaele@mi.imati.cnr.it

#### **TEMPORARY STAFF**

- One training contract (*borsa di studio*) for a position devoted to the mathematical and stochastic modelling activities
- One training contract (*borsa di studio*) for a position devoted to the laboratory activities of CNR-IMATI (supporting all partners)

#### **ADMINISTRATIVE SUPPORT**

Gabriella Bonfanti

#### gabri@mi.imati.cnr.it



### Personnel



Ettore Lanzarone

w