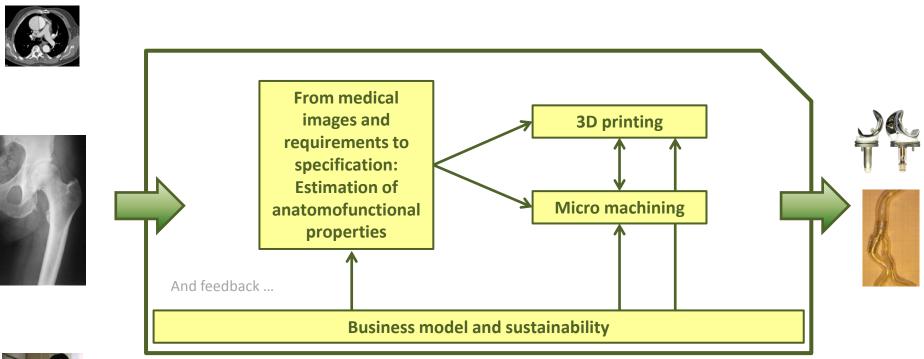

### **CNR-IMATI** activities

 $\bigcirc$ 

From medical 4D images to geometry generation and stochastic estimation of mechanical properties (i.e., the specifications for the productive processes):

- First results in a clinical case
- Extend the approach to other cases within the Project

How to include stochasticity of information in the structural and fluid-dynamic simulation:

• New activity to be started within the Project

**Example**: determination of aortic stiffness from 4D MRI images.

Acqusition of MRI images over the cardiac cycle

Geometry defintion

Choice of some trasversal section

Measurement of arterial radii at each section for each acquired image

**Example**: determination of aortic stiffness from 4D MRI images.

Pressure generation by means of a lumped parameter model

#### Bayesian estimation of aortic stiffness at each section

#### Stochastic methodologies to reduce the number of simulations while keeping the robustness of the stochastic solution

In line with the Project: allows analisys in few time and requires cheaper computational facilities