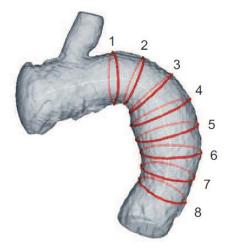

Acqusition of MRI images over the cardiac cycle

Geometry defintion

Choice of some trasversal section

Measurement of arterial radii at each section for each acquired image

**Example**: determination of aortic stiffness from 4D MRI images.

#### Bayesian estimation of aortic stiffness at each section